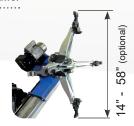

### STANDARD FFATURES

|  | STANDARD I LATURES                            |                              |
|--|-----------------------------------------------|------------------------------|
|  | Rim clamping range w/o extensions             | 14" - 46"                    |
|  | Rim clamping range with extensions (optional) | 14" - 58"                    |
|  | Max. tyre diameter                            | 2300 mm (90,5")              |
|  | Max. tyre width                               | 1100 mm (43")                |
|  | Bead breaker force                            | 26900 N                      |
|  | Operating pressure                            | 130 bar (1885 Psi)           |
|  | Power supply                                  | 400V - 3ph / 2 speed *       |
|  | Hydraulic pump motor power                    | 1,1 kW                       |
|  | Clamping chuck motor power                    | 1,3 / 1,8 kW                 |
|  | Net weight                                    | 830 kg                       |
|  | Max. tyre assembly weight                     | 1500 kg                      |
|  | Max overall dimensions                        | 2000÷2450x1640÷2390x880÷1840 |