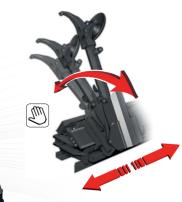

# You Tube

Watch

Operating arm manual tilting

and **travelling** on carriage.

- Hydraulic movement of clamping chuck holding arm (up-down).
- Hydraulic travel movement of operating arm carriage (left-right).
- Operating arm and clamping chuck arm facing each other.
- Rim center hole clamping range ø 80 - 1200 mm.
- Clamping chuck minimum height from ground 315 mm (center).