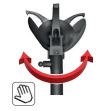

# You Tube

Watch

Operating arm manual tilting

and **travelling** on carriage.

- Hydraulic movement of clamping chuck holding arm (up-down).
- Hydraulic travel movement of operating arm carriage (left-right).
- Operating arm and clamping chuck arm facing each other.
- Rim center hole clamping range ø 80 - 1200 mm.
- Clamping chuck minimum height from ground 315 mm (center).