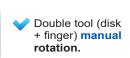

# You Tube

Watch

Operating arm manual tilting

and **travelling** on carriage.

- Hydraulic movement of clamping chuck holding arm (up-down).
- Hydraulic travel movement of operating arm carriage (left-right).
- Operating arm and clamping chuck arm facing each other.
- Rim center hole clamping range ø 80 - 1200 mm.
- Clamping chuck minimum height from ground 315 mm (center).