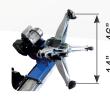

# You Tube

Watch

Operating arm manual tilting

and **travelling** on carriage.

- Hydraulic movement of clamping chuck holding arm (up-down).
- Hydraulic travel movement of operating arm carriage (left-right).
- Operating arm and clamping chuck arm facing each other.
- Rim center hole clamping range ø 80 - 1200 mm.
- Clamping chuck minimum height from ground 315 mm (center).

All motions controlled by console and pedal box.

Wheel clamping by fully hydraulic operated jaws.

- Emergency safety button on control console, for stopping all functions.
- Wide and low profiled platform eases the loading of heavy wheels.
- Built and engineered in Italy.