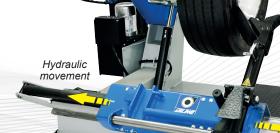

on pivoting arm (optional).

Hydraulic

movement

For truck, bus and Agriculture tyres, professional truck tyre service and high volume shops. Suitable for both tube and tubeless tyres.

www.giuliano-automotive.com

# You Tube

Watch

Operating arm manual tilting

and **travelling** on carriage.

- Hydraulic movement of clamping chuck holding arm (up-down).
- Hydraulic travel movement of operating arm carriage (left-right).
- Operating arm and clamping chuck arm facing each other.
- Rim center hole clamping range ø 80 - 1200 mm.
- Clamping chuck minimum height from ground 315 mm (center).