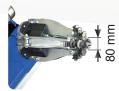

# You Tube

Watch

Operating arm manual tilting

and **travelling** on carriage.

- Hydraulic movement of clamping chuck holding arm (up-down).
- Hydraulic travel movement of operating arm carriage (left-right).
- Operating arm and clamping chuck arm facing each other.
- Rim center hole clamping range ø 80 - 1200 mm.
- Clamping chuck minimum height from ground 315 mm (center).