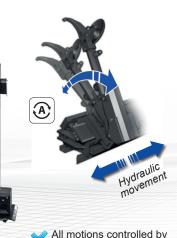

Wheel clamping by fully hydraulic operated jaws.

Jolumo

Red Trim

Multistage clamping jaws