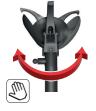

# Clamping chuck is powered by two speed electric motor.

Operating arm automatic tilting and travelling on carriage.

console and pedal box.

Emergency safety button on control console, for stopping all functions.