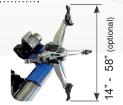

# **AUTOMATIC HEAVY DUTY TRUCK TYRE CHANGER 14" - 46" / 58"**

Suitable for control console installation on pivoting arm (optional).

Hydraulic

movement

Hydraulic movement

Hydraulic movement of clamping chuck holding arm (up-down).

### STANDARD FEATURES

| OMINDAND I EMIGNEO                            |                              |
|-----------------------------------------------|------------------------------|
| Rim clamping range w/o extensions             | 14" - 46"                    |
| Rim clamping range with extensions (optional) | 14" - 58"                    |
| Max. tyre diameter                            | 2300 mm (90,5")              |
| Max. tyre width                               | 1100 mm (43")                |
| Bead breaker force                            | 26350 N                      |
| Operating pressure                            | 130 bar (1885 Psi)           |
| Power supply                                  | 400V - 3ph / 2 speed *       |
| Hydraulic pump motor power                    | 1,1 kW                       |
| Clamping chuck motor power                    | 1,3 / 1,8 kW                 |
| Net weight                                    | 850 kg                       |
| Max. tyre assembly weight                     | 1500 kg                      |
| Max. overall dimensions                       | 2000÷2450x1800÷2250÷880x1840 |
|                                               |                              |