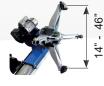

# **AUTOMATIC HEAVY DUTY TRUCK TYRE CHANGER 14" - 46" / 58"**

Suitable for control console installation on pivoting arm (optional).

Hydraulic

movement

Hydraulic movement

Hydraulic movement of clamping chuck holding arm (up-down).

### STANDARD FEATURES

| OMINDAND I EMIGNEO                            |                              |
|-----------------------------------------------|------------------------------|
| Rim clamping range w/o extensions             | 14" - 46"                    |
| Rim clamping range with extensions (optional) | 14" - 58"                    |
| Max. tyre diameter                            | 2300 mm (90,5")              |
| Max. tyre width                               | 1100 mm (43")                |
| Bead breaker force                            | 26350 N                      |
| Operating pressure                            | 130 bar (1885 Psi)           |
| Power supply                                  | 400V - 3ph / 2 speed *       |
| Hydraulic pump motor power                    | 1,1 kW                       |
| Clamping chuck motor power                    | 1,3 / 1,8 kW                 |
| Net weight                                    | 850 kg                       |
| Max. tyre assembly weight                     | 1500 kg                      |
| Max. overall dimensions                       | 2000÷2450x1800÷2250÷880x1840 |
|                                               |                              |