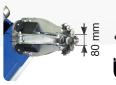

Hydraulic travel movement of operating arm carriage (left-right).

Operating arm and clamping chuck arm facing each other.

Rim center hole clamping range ø 80 - 1200 mm.

from ground 315 mm (center).

Clamping chuck minimum height