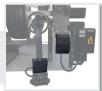

# **AUTOMATIC HEAVY DUTY TRUCK TYRE CHANGER 14" - 46" / 58"**

Suitable for control console installation on pivoting arm (optional).

Hydraulic

movement

Hydraulic movement

Hydraulic movement of clamping chuck holding arm (up-down).

# Clamping chuck is powered by two speed electric motor.

Operating arm automatic tilting and travelling on carriage.

console and pedal box.

Emergency safety button on control console, for stopping all functions.