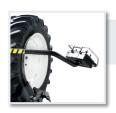

Hydraulic travel movement of operating arm carriage (left-right).

Operating arm and clamping chuck arm facing each other.

Rim center hole clamping range ø 80 - 1200 mm.

from ground 315 mm (center).

Clamping chuck minimum height

Wheel clamping by fully hydraulic operated jaws.

Jolumo

Red Trim

Multistage clamping jaws