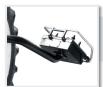

# TRUCK TYRE CHANGER 13" - 27" FOR TRUCK AND BUS WHEELS

Suitable for **control console** installation on **pivoting arm** (optional).

Hydraulic

movement

- Clamping chuck is powered by **two speed**
- Hydraulic movement of clamping chuck holding arm (up-down).

electric motor.

- Hydraulic travel movement of operating arm carriage (left-right).
- Operating arm and clamping chuck arm facing each other.
- Wheel clamping by fully hydraulic operated jaws.
- Rim center hole clamping range ø 80 700 mm.
- Low profiled platform eases the loading of heavy wheels.
- Clamping chuck minimum height from ground 330 mm (center).

Operating arm manual tilting and travelling on carriage.

- All motions controlled by console and pedal box.
- button on control console, for stopping all functions.

Available in:

Blue TrimBlackTrimRed Trim