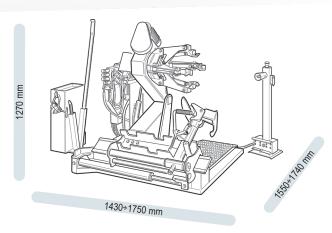

### STANDARD FEATURES

| Rim clamping range         | 13" - 27"                   |
|----------------------------|-----------------------------|
| Max. tyre diameter         | 1600 mm (63")               |
| Max. tyre width            | 780 mm (30")                |
| Bead breaker force         | 18300 N                     |
| Operating pressure         | 130 bar (1885 Psi)          |
| Power supply               | 400V - 3ph / 2 speed *      |
| Hydraulic pump motor power | 1,1 kW                      |
| Clamping chuck motor power | 1,3 / 1,8 kW                |
| Net weight                 | 560 kg                      |
| Max. tyre assembly weight  | 1500 kg                     |
| Max. overall dimensions    | 1430÷1750x1550÷1740x1270 mm |