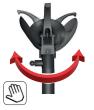

Operating arm manual tilting and travelling on carriage.

- All motions controlled by console and pedal box.
- button on control console, for stopping all functions.

Available in:

Blue TrimBlackTrimRed Trim