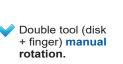

USE.**





For truck and bus fleets, professional truck tyre service and high volume shops. Suitable for both tube and tubeless tyres.





www.giuliano-automotive.com

# TRUCK TYRE CHANGER 13" - 27" FOR TRUCK AND BUS WHEELS



Suitable for **control console** installation on **pivoting arm** (optional).

Hydraulic

movement

- Clamping chuck is powered by **two speed**
- Hydraulic movement of clamping chuck holding arm (up-down).

electric motor.

- Hydraulic travel movement of operating arm carriage (left-right).
- Operating arm and clamping chuck arm facing each other.
- Wheel clamping by fully hydraulic operated jaws.
- Rim center hole clamping range ø 80 700 mm.
- Low profiled platform eases the loading of heavy wheels.
- Clamping chuck minimum height from ground 330 mm (center).







Operating arm manual tilting and travelling on carriage.



- All motions controlled by console and pedal box.
- button on control console, for stopping all functions.







Available in:

Blue TrimBlackTrimRed Trim



Hydraulic movement

Multistage clamping jaws

### STANDARD FEATURES

| Rim clamping range         | 13" - 27"                   |
|----------------------------|-----------------------------|
| Max. tyre diameter         | 1600 mm (63")               |
| Max. tyre width            | 780 mm (30")                |
| Bead breaker force         | 18300 N                     |
| Operating pressure         | 130 bar (1885 Psi)          |
| Power supply               | 400V - 3ph / 2 speed *      |
| Hydraulic pump motor power | 1,1 kW                      |
| Clamping chuck mo