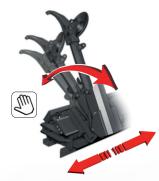

electric motor.

- Hydraulic travel movement of operating arm carriage (left-right).
- Operating arm and clamping chuck arm facing each other.
- Wheel clamping by fully hydraulic operated jaws.
- Rim center hole clamping range ø 80 700 mm.
- Low profiled platform eases the loading of heavy wheels.
- Clamping chuck minimum height from ground 330 mm (center).

Operating arm manual tilting and travelling on carriage.

- All motions controlled by console and pedal box.
- button on control console, for stopping all functions.

Available in:

Blue TrimBlackTrimRed Trim