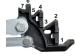

# TRUCK TYRE CHANGER 13" - 27" FOR TRUCK AND BUS WHEELS

Suitable for **control console** installation on **pivoting arm** (optional).

Hydraulic

movement

- Clamping chuck is powered by **two speed**
- Hydraulic movement of clamping chuck holding arm (up-down).

electric motor.

- Hydraulic travel movement of operating arm carriage (left-right).
- Operating arm and clamping chuck arm facing each other.
- Wheel clamping by fully hydraulic operated jaws.
- Rim center hole clamping range ø 80 700 mm.
- Low profiled platform eases the loading of heavy wheels.
- Clamping chuck minimum height from ground 330 mm (center).

Operating arm manual tilting and travelling on carriage.

- All motions controlled by console and pedal box.
- button on control console, for stopping all functions.

Available in:

Blue TrimBlackTrimRed Trim